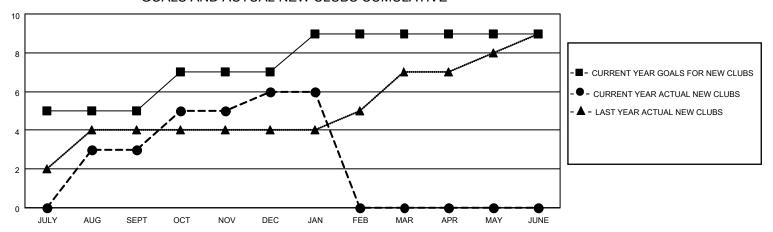

## MONTHLY MEMBERSHIP PROGRESS REPORT

LOCATION REP OF SRI LANKA

District 306 B1

| Clubs RESULTS FOR 2022-2023 |   |   |   | Members RESULTS FOR 2022-2023 |    |     |    |
|-----------------------------|---|---|---|-------------------------------|----|-----|----|
|                             |   |   |   |                               |    |     |    |
| JULY/AUG/SEPT               | 5 | 3 | 0 | JULY/AUG/SEPT                 | 40 | 144 | 90 |
| OCT/NOV/DEC                 | 2 | 3 | 0 | OCT/NOV/DEC                   | 60 | 201 | 55 |
| JAN/FEB/MAR                 | 2 | 0 | 0 | JAN/FEB/MAR                   | 80 | 19  | 22 |
| APR/MAY/JUNE                | 0 | 0 | 0 | APR/MAY/JUNE                  | 50 | 0   | 0  |

## GOALS AND ACTUAL NEW CLUBS CUMULATIVE



## GOALS AND ACTUAL MEMBERS CUMULATIVE



| 50 CLUBS OF 101 ADDED 1 OR | GENDER DISTRIBUTION                         |                                                                                                                                     |  |
|----------------------------|---------------------------------------------|-------------------------------------------------------------------------------------------------------------------------------------|--|
| MORE NEW MEMBERS           | MALE<br>FEMALE                              | 2,231 (75.12%)<br>739 (24.88%)                                                                                                      |  |
|                            | NON BINARY                                  | 0 (0.00%)