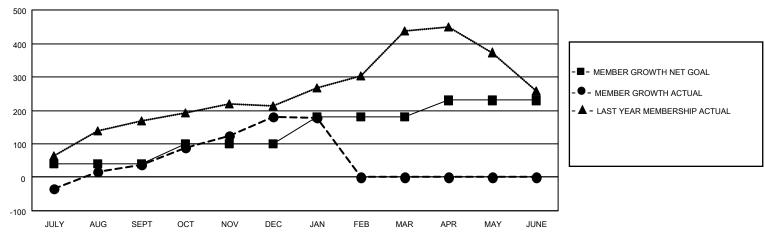

## GOALS AND ACTUAL MEMBERS CUMULATIVE

| 50 CLUBS OF 101 ADDED 1 OR | GENDER DISTRIBUTION                         |                                                                                                                                     |  |
|----------------------------|---------------------------------------------|-------------------------------------------------------------------------------------------------------------------------------------|--|
| MORE NEW MEMBERS           | MALE<br>FEMALE                              | 2,231 (75.12%)<br>739 (24.88%)                                                                                                      |  |
|                            | NON BINARY                                  | 0 (0.00%)                                                                                                                           |  |
|                            | THE EKNOT TO MOWER                          | 0 (0.0070)                                                                                                                          |  |
| CLICK HERE FOR CUMULATIVE  | TOTAL FAMILY UNIT MEMBERS 1,000             |                                                                                                                                     |  |
| MEMBERSHIP DATA            |                                             |                                                                                                                                     |  |
|                            | FAMILY MEMBERS PAYING HALF DUES 547         |                                                                                                                                     |  |
|                            | MORE NEW MEMBERS  CLICK HERE FOR CUMULATIVE | MORE NEW MEMBERS  MALE FEMALE NON BINARY PREFER NOT TO ANSWER  CLICK HERE FOR CUMULATIVE MEMBERSHIP DATA  TOTAL FAMILY UNIT MEMBERS |  |